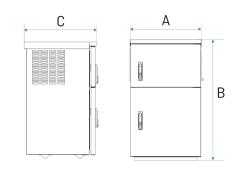

| overall dims [mm] |      |
|-------------------|------|
| Width A           | 630  |
| Height B          | 1070 |
| Depth C           | 660  |
|                   |      |

| 90          |
|-------------|
|             |
| 230 V 50 Hz |
| 450         |
| 24 months   |
| POL-EKO     |
|             |