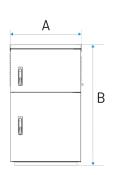

| overall | dims | [mm] |
|---------|------|------|

| Width A  | 630  |
|----------|------|
| Height B | 1070 |
| Depth C  | 660  |

weight [kg] 90

| 230 V 50 Hz |
|-------------|
| 450         |
| 24 months   |
| POL-EKO     |
|             |