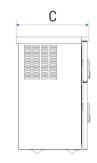

| overall | dims | [mm] |
|---------|------|------|
|         |      |      |

| Width A  | 630  |
|----------|------|
| Height B | 1070 |
| Depth C  | 660  |

weight [kg] 90

| 230 V 50 Hz |
|-------------|
| 450         |
| 24 months   |
| POL-EKO     |
|             |