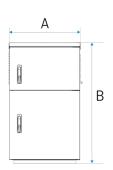

| overall | dims | [mm] |
|---------|------|------|
|         |      |      |

| Width A  | 630  |
|----------|------|
| Height B | 1070 |
| Depth C  | 660  |

weight [kg] 90

| 230 V 50 Hz |
|-------------|
| 450         |
| 24 months   |
| POL-EKO     |
|             |