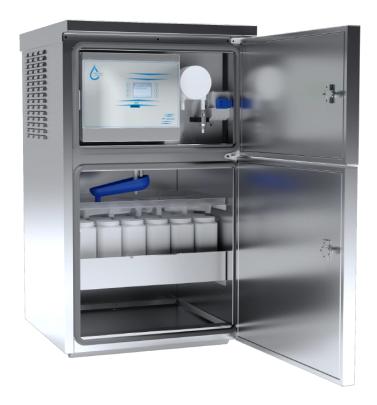

(+48) 32 453 91 70

info@pol-eko.com.pl

www.pol-eko.com.pl

POL-EKO A.Polok-Kowalska sp.k. 44-300 Wodzisław Śląski

ul. Kokoszycka 172 C

Data sheet Stationary sampler PP 2002+E /24

The photo above is for reference only, may show additional options not included in standard equipment. The real appearance, particularly color and structure of the material may differ from the ones presented in the photo.

(+48) 32 453 91 70info@pol-eko.com.plwww.pol-eko.com.pl

POL-EKO A.Polok-Kowalska sp.k. 44-300 Wodzisław Śląski ul. Kokoszycka 172 C

| Sampling system                  | peristaltic pump                                                                   |
|----------------------------------|------------------------------------------------------------------------------------|
| Sample storing                   | stable temperature +4°C regardless of ambient conditions                           |
| Menu language                    | EN, FR, PL, CZ, RO, LT, IT                                                         |
| Medium                           | liquids of conductivity min 20 $\mu\text{S/cm}$ and max temp. $60^{\circ}\text{C}$ |
| Hose blowing                     | before and after sample taking                                                     |
| Sampling mode                    | automatic time proportional, flow proportional, event or manual                    |
| Sampling height [m]              | max 8                                                                              |
| Sample volume [ml]               | regulated 109990                                                                   |
| Hose lenght [m]                  | 8 standard                                                                         |
| Hose diameter [mm]               | 12/13                                                                              |
| Distributor                      | round                                                                              |
| Number of bottles x capacity [I] | 24 x 1                                                                             |
| Housing                          | acid-proof stainless steel with 40 mm insulation                                   |
| Ambient temperature [°C]         | -20+45                                                                             |
| Operating conditions             | indoor or outdoor installation                                                     |
| Controller                       | microprocessor, graphic display with contrast control, bottle filling overview     |
| Programming                      | 5 programs, 8 tasks each                                                           |
| Data logging                     | SD card + Sampler Viewer software                                                  |
| Communication                    | RS 232 or RS 485                                                                   |
| Input signals                    | 8 analogue, 4 binary                                                               |
| Output signals                   | 4 binary                                                                           |
|                                  |                                                                                    |